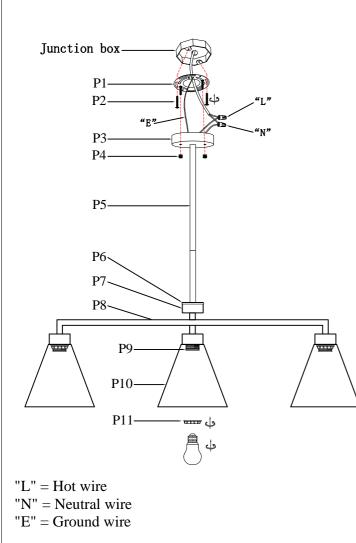

## Installation instructions:

1.Install the Rod(P5) and Canopy(P3) according to room height.

2.Secure Mounting bracket(P1) to the junction box.

3.Insert screws(P2) in side of top unit the mounting bracket.

4.Black wire from ceiling(junction box) attaches to "L"wire from the fixture.

5. White wire from ceiling(junction box) attaches to "N"wire from the fixture.

6. "E" wire from the fixture is attaced to the mounting bracket and an additional

"E" wire from the mounting bracket must be secured to the junction box.

7.Fix the Canopy(P3) to the Mounting bracket(P1) and tighten by the screws(P4). 8.Install the Glass shade(P10) with the Lampholder Ring(P11).

9.Install the bulbs(bulbs not included) into the lampholder(P9).

The end!

| part | picture     | Description                     | Qty | Check list |
|------|-------------|---------------------------------|-----|------------|
| P1   | Q           | Ø4.5″ Mounting<br>bracket       | 1   |            |
| P2   | (tzzzerozen | 5/32-32 Screw                   | 2   |            |
| P3   | •••         | ø4.7″Metal Canopy               | 1   |            |
| P4   |             | M5 Nuts                         | 2   |            |
| P5   |             | L6"+L12"+L12"+L16"<br>Metal Rod | 4   |            |
| P6   |             | ø2.4″Metal Cover                | 1   |            |
| P7   |             | ø2.4″ Metal Box                 | 4   |            |
| P8   | ·           | L30.7″ Metal Rod                | 1   |            |
| P9   |             | E26 Lampholder                  | 3   |            |
| P10  |             | ø7.9″Lampshade                  | 3   |            |
| P11  | <u></u>     | E26 Lampholder<br>Ring          | 3   |            |
|      |             |                                 |     |            |
|      |             |                                 |     |            |
|      |             |                                 |     |            |